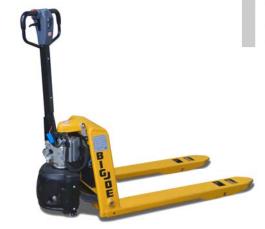

# **Semi-Electric Pallet Jack**

US Patent #D754,415

UPGRADE YOUR HAND PALLET TRUCK. SAFELY NEGOTIATE RAMPS AND INCLINES WITH POWER DRIVE AND ELECTRIC BRAKE.