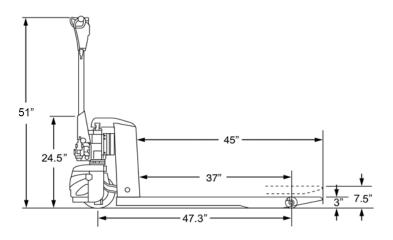

.

## **PUMP-UP LIFT TILLER ARM**

Wrap-around hand guard, reversing switch, push button travel control, on/off switch, battery discharge indicator, and horn are standard. Low mounted tiller arm offers excellent operator comfort.

hydraulic lever: Three position neutral, and lowering. Allows for safe conplacement. Handle trolled return spring keeps operator handle to vertical position.

## **HYDRAULICS**

Galvanized housing with sturdy construction. Precision welded pump assembly is fully sealed and features hardened chrome lift cylinder.

## **FRAME**

Ridged reinforced steel C-channel construction. Durable powder coat paint.



# **Semi-Electric Pallet Jack**

US Patent #D754,415

UPGRADE YOUR HAND PALLET TRUCK. SAFELY NEGOTIATE RAMPS AND INCLINES WITH POWER DRIVE AND ELECTRIC BRAKE.