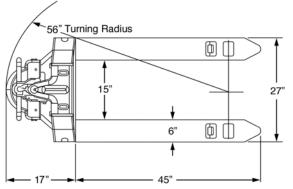

## **PUMP-UP LIFT TILLER ARM**

Wrap-around hand guard, reversing switch, push button travel control, on/off switch, battery discharge indicator, and horn are standard. Low mounted tiller arm offers excellent operator comfort.

hydraulic lever: Three position neutral, and lowering. Allows for safe conplacement. Handle trolled return spring keeps operator handle to vertical position.

## **HYDRAULICS**

Galvanized housing with sturdy construction. Precision welded pump assembly is fully sealed and features hardened chrome lift cylinder.

## **FRAME**

Ridged reinforced steel C-channel construction. Durable powder coat paint.



# **Semi-Electric Pallet Jack**

US Patent #D754,415

UPGRADE YOUR HAND PALLET TRUCK. SAFELY NEGOTIATE RAMPS AND INCLINES WITH POWER DRIVE AND ELECTRIC BRAKE.