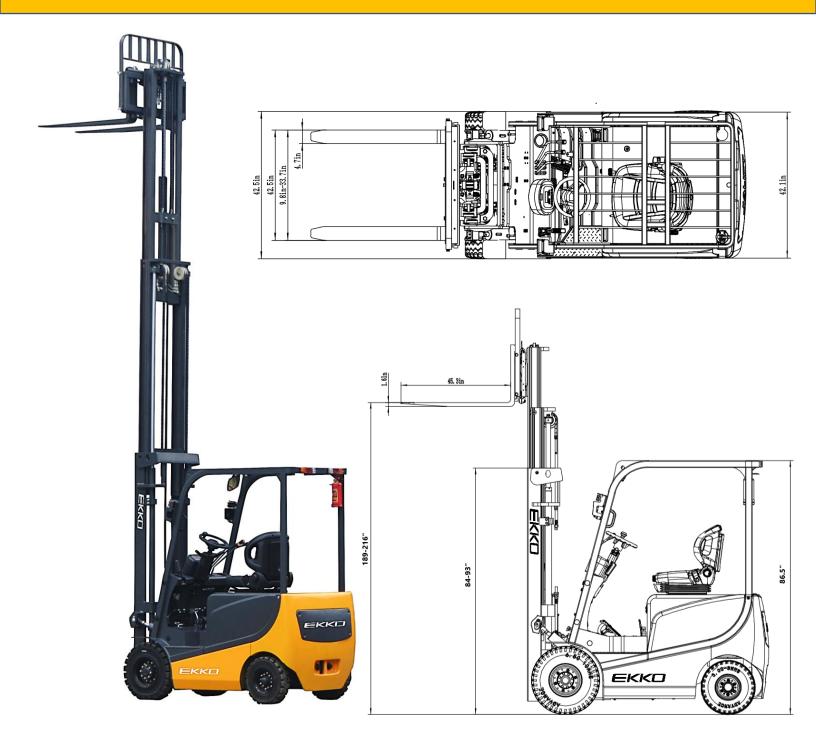

# 4-WHEEL ELECTRIC FORKLIFT EK20R SERIES

1200

- Load Capacity 4500 lbs.
- Lift Height 189-216 in. 3 Stage
- Side Shifting Forks
- 48V420Ah Industrial Batteries
- Free Lift 68-77"
- Hydraulic Power Steering
- Length 129"
- Curtis Controller
- Tilt 3/6 degree
- Mast Height 84-93"
- Overhead Guard 86.5"
- Batteries & Charger
- 3 Year Limited Warranty

### EK20R

Superior quality, maneuverable, compact, and durable for all your material handling applications. Ideal for small aisles and areas.

WEIGHT CAPACITY: 4500 lbs. @ 24" load center LIFT HEIGHT: 189-216 3 Stage SIDE SHIFTING FORKS: 45.3" **MAST HEIGHT:** 84-93" TURNING RADIUS: 84.6" FREE LIFT: 68-77" TILT: 3/6 degree INDUSTRIAL BATTERY / CHARGER: 48V 420Ah, Industrial batteries with external direct connect 210A 210VAC plug-in automatic 48V/65A charger (both Included) BRAKING: Drum brakes SPEED TRAVEL: 9 mph empty; 7.5 mph loaded LIFTING SPEED: 16 ips empty; 9.9 ips loaded LOWERING SPEED: 10.2 ips empty; 9.5 ips loaded FRONT WHEELS: 6.5x10x10" solid cushion **REAR WHEELS:** 5x8x10" solid cushion

### **4**-Wheel Electric Forklift

| MODEL # | LOWERED<br>MAST | LIFT HEIGHT | FREE LIFT | MAX MAST<br>HEIGHT | TOTAL LENGTH | SERVICE WEIGHT |
|---------|-----------------|-------------|-----------|--------------------|--------------|----------------|
| EK20R   | 93″             | 216″        | 77"       | 249"               | 129"         | 8000lbs        |
| EK20RL  | 84"             | 189″        | 68"       | 221"               | 129"         | 7500lbs        |