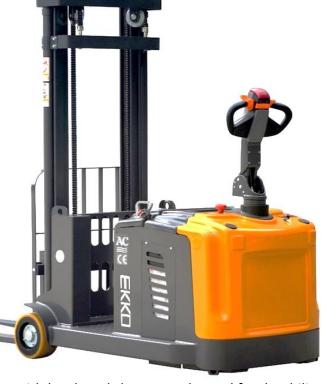

## EK13 & EK14 SERIES

Superior quality, maneuverable, compact, and durable for all your material handling applications. Ideal for small aisles and areas.

WEIGHT CAPACITY: 2860-3300 lbs. @ 24" load center

**LIFT HEIGHT:** 118" or 130" (9.8 ft. or 10.8 ft)

FORK LENGTH: 45.3"

MAST HEIGHT: 78" or 84"
TURNING RADIUS: 57"

TILT: 2/5 degree

BATTERY / CHARGER: 24V 210AH,

24-volt Industrial batteries with external direct connect 110A 110VAC plug-in automatic 24V/30A