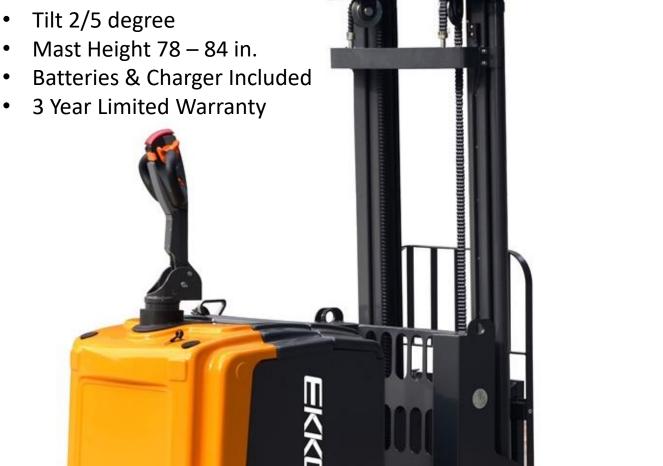

**LIFT HEIGHT:** 118" or 130" (9.8 ft. or 10.8 ft)

FORK LENGTH: 45.3"

MAST HEIGHT: 78" or 84"
TURNING RADIUS: 57"

TILT: 2/5 degree

BATTERY / CHARGER: 24V 210AH,

24-volt Industrial batteries with external direct connect 110A 110VAC plug-in automatic 24V/30A

charger (both Included)

**BRAKING:** Electromagnetic Brakes

SPEED TRAVEL: 3.7 mph empty; 3.5 mph loaded

LIFTING SPEED: 5.1 ips empty; 4 ips loaded

LOWERING SPEED: 4.7 ips empty; 5.3 ips loaded

**DRIVE WHEELS:** 10" x 2.75" Polyurethane

**BRAKES:** Electro-magnetic braking for secure stopping power; Electronic neutral braking for accurate control.

**OPERATOR CONTROLS:** EPS (Electric Power Steering), tilt lifting, lowering, horn functions are located in the ergonomic handle; Belly button reverse safety feature allows the unit to stop and reverse to avoid collision or injury.

**CHASSIS AND MAST:** Robotic Welding; Heavy duty steel chassis with I-beam mast for durability; Telescoping mast.