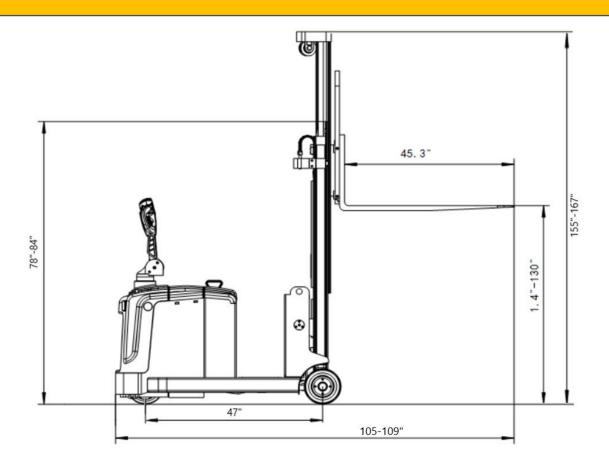

**LIFT HEIGHT:** 118" or 130" (9.8 ft. or 10.8 ft)

FORK LENGTH: 45.3"

MAST HEIGHT: 78" or 84"
TURNING RADIUS: 57"

TILT: 2/5 degree

BATTERY / CHARGER: 24V 210AH,

24-volt Industrial batteries with external direct connect 110A 110VAC plug-in automatic 24V/30A

## **Counterbalance Stacker**

| MODEL#   | LOAD    | MAST | LIFT HEIGHT | MAX MAST<br>HEIGHT | TOTAL LENGTH | SERVICE WEIGHT |
|----------|---------|------|-------------|--------------------|--------------|----------------|
| EK13     | 2860lbs | 78"  | 118"        | 155"               | 105"         | 3652           |
| EK13-130 | 2860lbs | 84"  | 130"        | 167"               | 105"         | 3750           |
| EK13-138 | 2860    | 88"  | 138"        | 174"               | 105"         | 3830           |
| EK14     | 3300lbs | 78"  | 118"        | 155"               | 109"         | 3740           |
| EK14-130 | 3300lbs | 84"  | 130"        | 167"               | 109"         | 3840           |