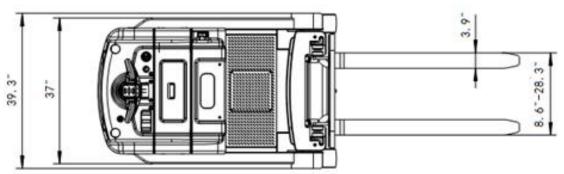

**LIFT HEIGHT:** 118" or 130" (9.8 ft. or 10.8 ft)

FORK LENGTH: 45.3"

MAST HEIGHT: 78" or 84"
TURNING RADIUS: 57"

TILT: 2/5 degree

BATTERY / CHARGER: 24V 210AH,

24-volt Industrial batteries with external direct connect 110A 110VAC plug-in automatic 24V/30A