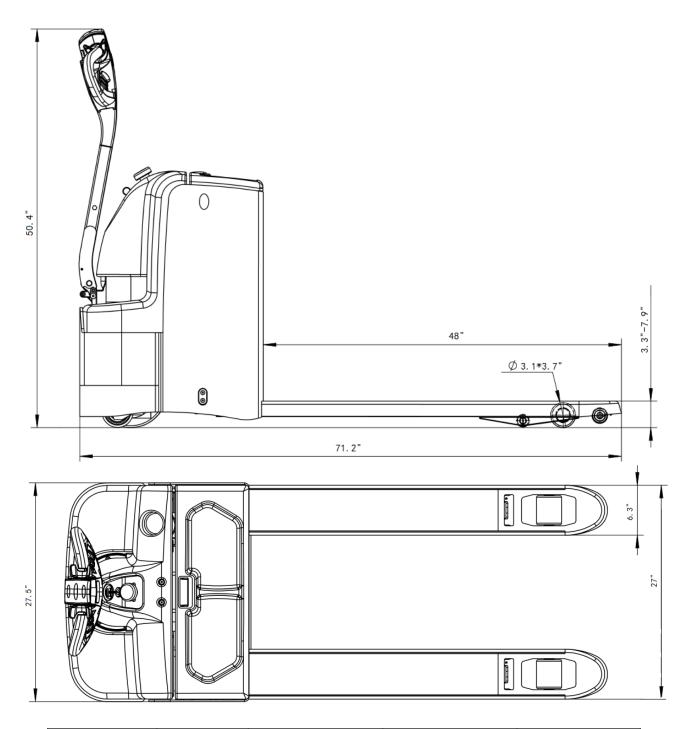

FORK LENGTH: 27x48"
TURNING RADIUS: 55"

**INTERNAL BATTERY / CHARGER:** 

Lithium-Ion 24V/40-60Ah, Internal direct connect 110A 110VAC plug-in automatic 24V/15A charger

(both Included)

SPEED TRAVEL: 3.3 mph empty; 3.0 mph loaded

LIFTING SPEED: 1.1 ips empty; .8 ips loaded

LOWERING SPEED: 1.5 ips empty; 1.5 ips loaded

**DRIVE WHEELS:** 10.6" x 2.75" polyurethane

**STABILITY CASTERS:** 4" x 1.5" polyurethane

LOAD WHEELS: (2) 3.1" x 3.7" polyurethane