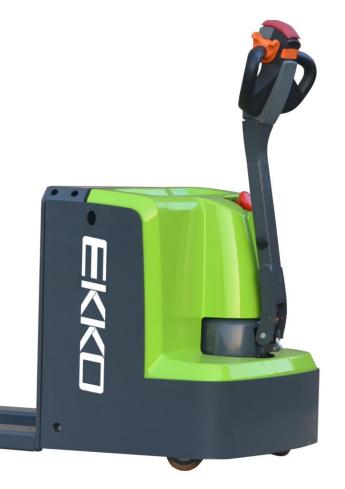

## WALKIE PALLET JACKS EP18LI / EP20LI

- LITHIUM-ION
- 4000-4400 lbs. Capacity
- Forks 27x48
- Internal Charger
- Compact & Economical
- Polyurethane Wheels
- Stability Casters
- Electromagnetic Braking
- Batteries and Charger Included
- 3 Year Limited Warranty

## LITHIUM-ION EP18LI/EP20LI

Superior quality, maneuverable, compact, and durable for all your material handling applications. Ideal for small aisles and areas.

WEIGHT CAPACITY: 4000-4400 lbs.

LIFT HEIGHT: 7.1"