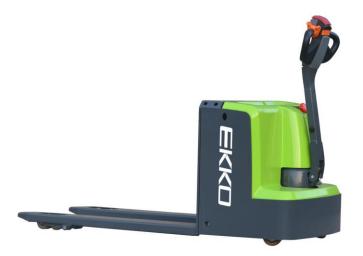

## WALKIE PALLET JACKS EP18LI / EP20LI

- LITHIUM-ION
- 4000-4400 lbs. Capacity
- Forks 27x48
- Internal Charger
- Compact & Economical
- Polyurethane Wheels
- Stability Casters
- Electromagnetic Braking
- Batteries and Charger Included
- 3 Year Limited Warranty

## LITHIUM-ION EP18LI/EP20LI

Superior quality, maneuverable, compact, and durable for all your material handling applications. Ideal for small aisles and areas.

WEIGHT CAPACITY: 4000-4400 lbs.

LIFT HEIGHT: 7.1"